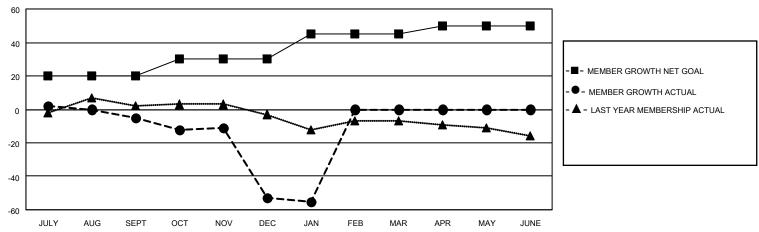

## District 14 J

| Clubs         |               |             |               | Members               |                        |                         |                                                    |  |
|---------------|---------------|-------------|---------------|-----------------------|------------------------|-------------------------|----------------------------------------------------|--|
|               | RESULTS FOR   | R 2020-2021 |               | RESULTS FOR 2020-2021 |                        |                         |                                                    |  |
| QUARTER       | NEW CLUB GOAL | NEW CLUBS   | DROPPED CLUBS | QUARTER MEM           | BER GROWTH NET<br>GOAL | MEMBER GROWTH<br>ACTUAL | DROPPED<br>MEMBERS ACTUAL<br>(including transfers) |  |
| JULY/AUG/SEPT | 0             | 0           | 0             | JULY/AUG/SEPT         | 20                     | 10                      | 14                                                 |  |
| OCT/NOV/DEC   | 1             | 0           | 1             | OCT/NOV/DEC           | 10                     | 9                       | 57                                                 |  |
| JAN/FEB/MAR   | 0             | 0           | 0             | JAN/FEB/MAR           | 15                     | 1                       | 3                                                  |  |
| APR/MAY/JUNE  | 0             | 0           | 0             | APR/MAY/JUNE          | 5                      | 0                       | 0                                                  |  |